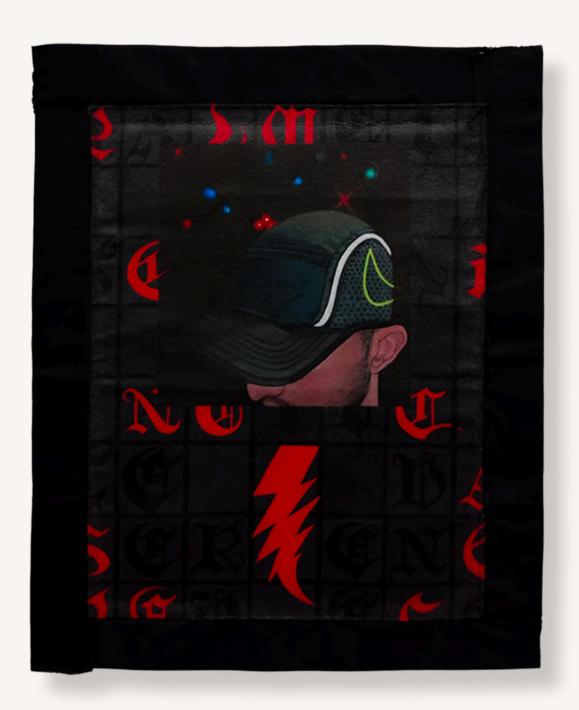

## **VICTOR FIDELIS**

"Calangos," 2024 Acrylic on canvas 100 x 100 cm EUR 5400

## **VICTOR FIDELIS**

"Batinga," 2024 Acrylic on canvas 60 x 60 cm EUR 3 250