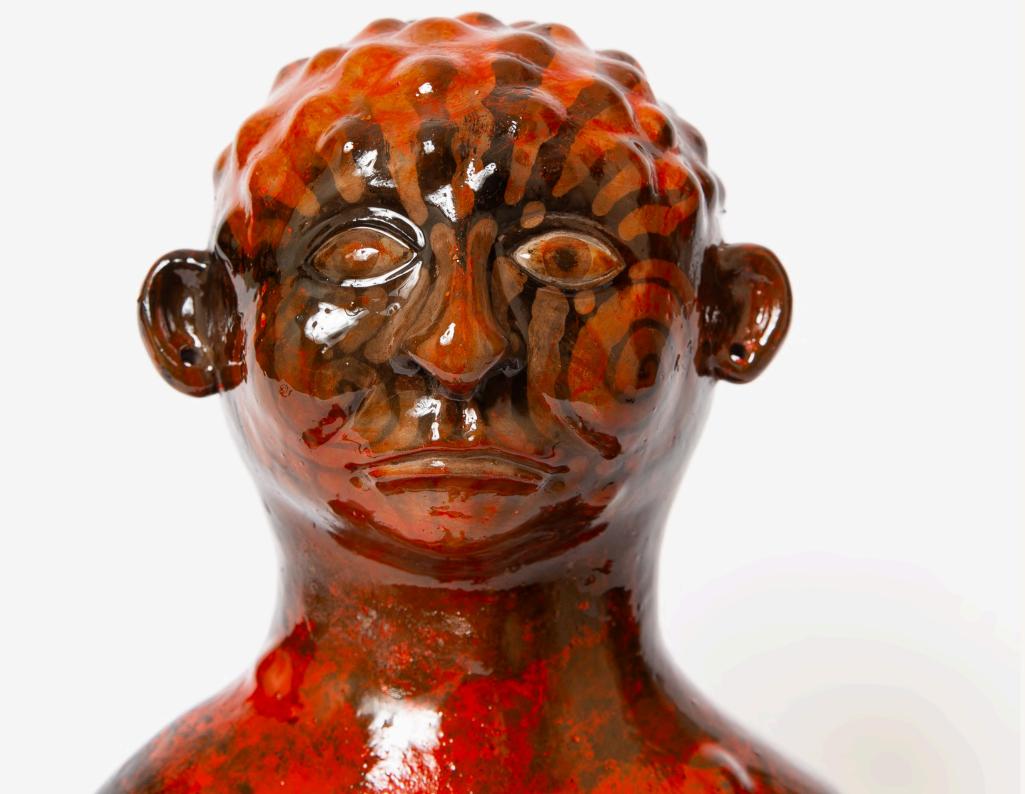

RAPHAEL OBOÉ, "O indígena banhado com o sangue do Portugues," 2024

Clay, wood ash and chamotte, post-firing painting with Urucum, clays rich in coloring oxides, varnished with pine resin, wood 32 x 20 cm | EUR 4 700