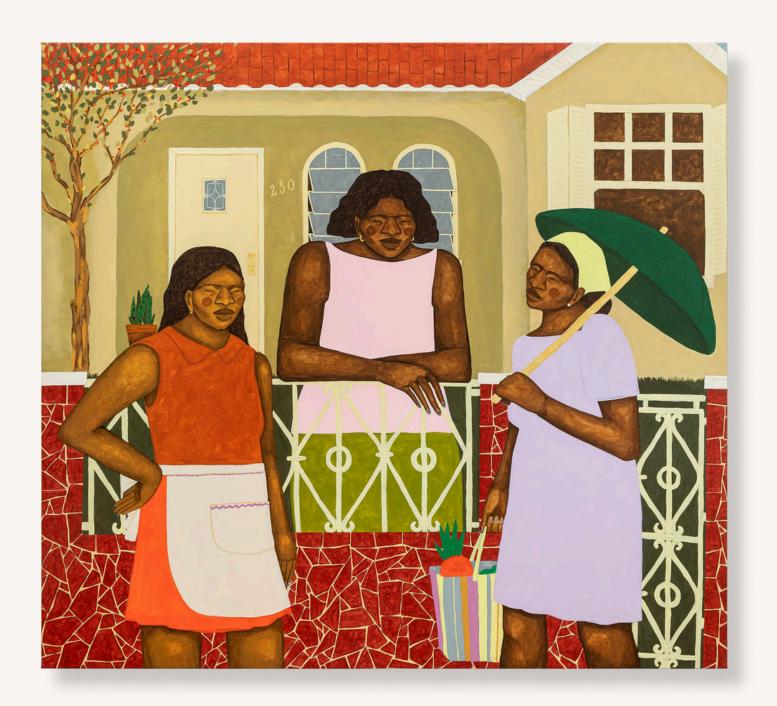

## **BIANCA FORATORI**

"Feira de Domingo," 2024 Acrylic on canvas 100 x 90 cm EUR 4 300

## **BIANCA FORATORI**

"Recordação," 2024 Acrylic on canvas 130 x 100 cm EUR 5 150

# VICTOR FIDELIS

 $egin{array}{cccc} \mathbf{c} & \mathbf{c} & \mathbf{c} \\ \mathbf{c} & \mathbf{c} & \mathbf{c} \end{array}$ 

е

 $\mathbf{c}$ 

e

d'

## **VICTOR FIDELIS**

"Calangos," 2024 Acrylic on canvas 100 x 100 cm EUR 5400

## **VICTOR FIDELIS**

"Batinga," 2024 Acrylic on canvas 60 x 60 cm EUR 3 250