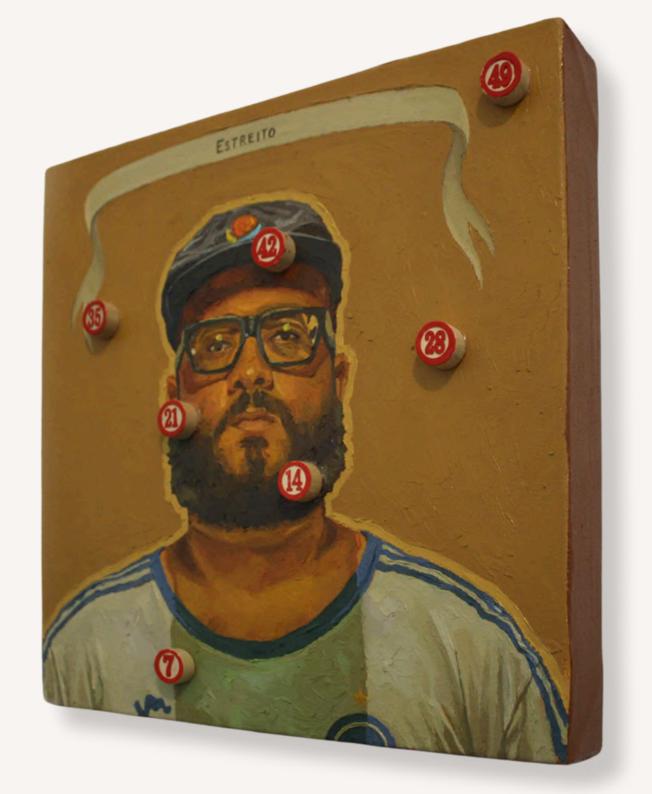

## **IAN NES**

"Estreito e contar os numeros," 2024 Oil paint on canvas 30 x 30 cm EUR 1500