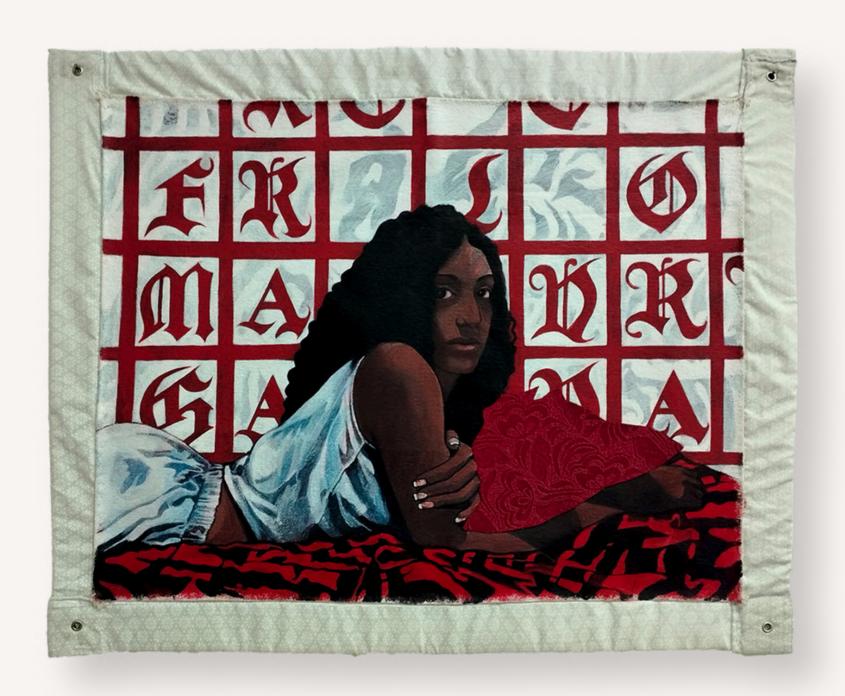

## **BIANCA FORATORI**

"Feira de Domingo," 2024 Acrylic on canvas 100 x 90 cm EUR 4 300

## **BIANCA FORATORI**

"Recordação," 2024 Acrylic on canvas 130 x 100 cm EUR 5 150