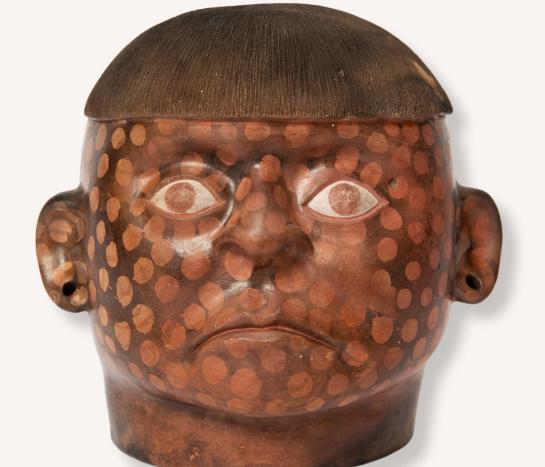

# RAPHAEL OBOÉ

c b a

a

a

a

bã

RAPHAEL OBOÉ, "Untitled," 2023

Clay, chamotte and sand, polishing with quartz stone, reduction firing | 24 x 23 x 23 cm EUR 4 400

RAPHAEL OBOÉ, "Untitled," 2023

Clay, wood ash and chamotte, polishing with Obsidian, reduction firing  $\mid$  40 x 22 cm EUR 4 400

RAPHAEL OBOÉ, "Guerreiro Japí," 2023

Clay, wood ash and chamotte, painting with red iron oxide and white kaolin, negative style (smoky firing effect)  $18 \times 18 \times 18 \text{ cm}$  | EUR 4 400