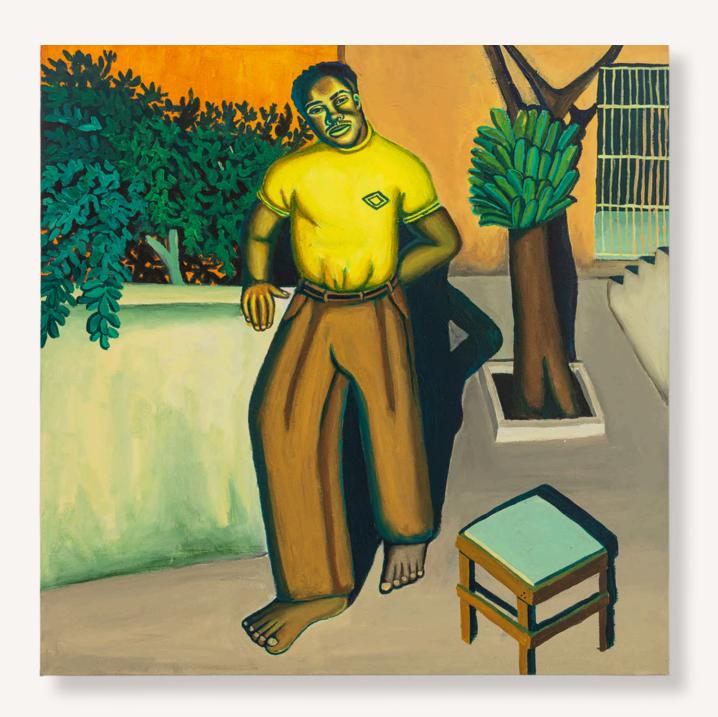

## **BIANCA FORATORI**

"Recordação," 2024 Acrylic on canvas 130 x 100 cm EUR 5 150