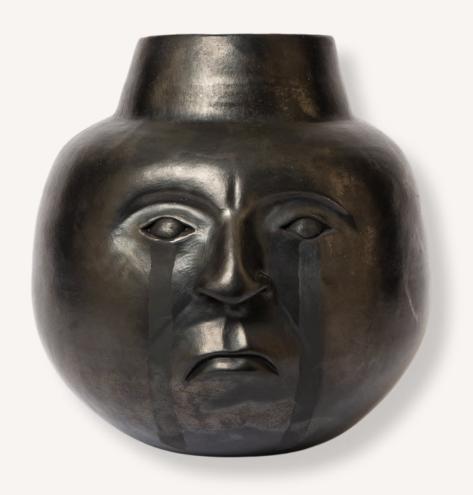

# RAPHAEL OBOÉ

c b a

a

a

a

bã

RAPHAEL OBOÉ, "Untitled," 2023

Clay, chamotte and sand, polishing with quartz stone, reduction firing | 24 x 23 x 23 cm EUR 4 400