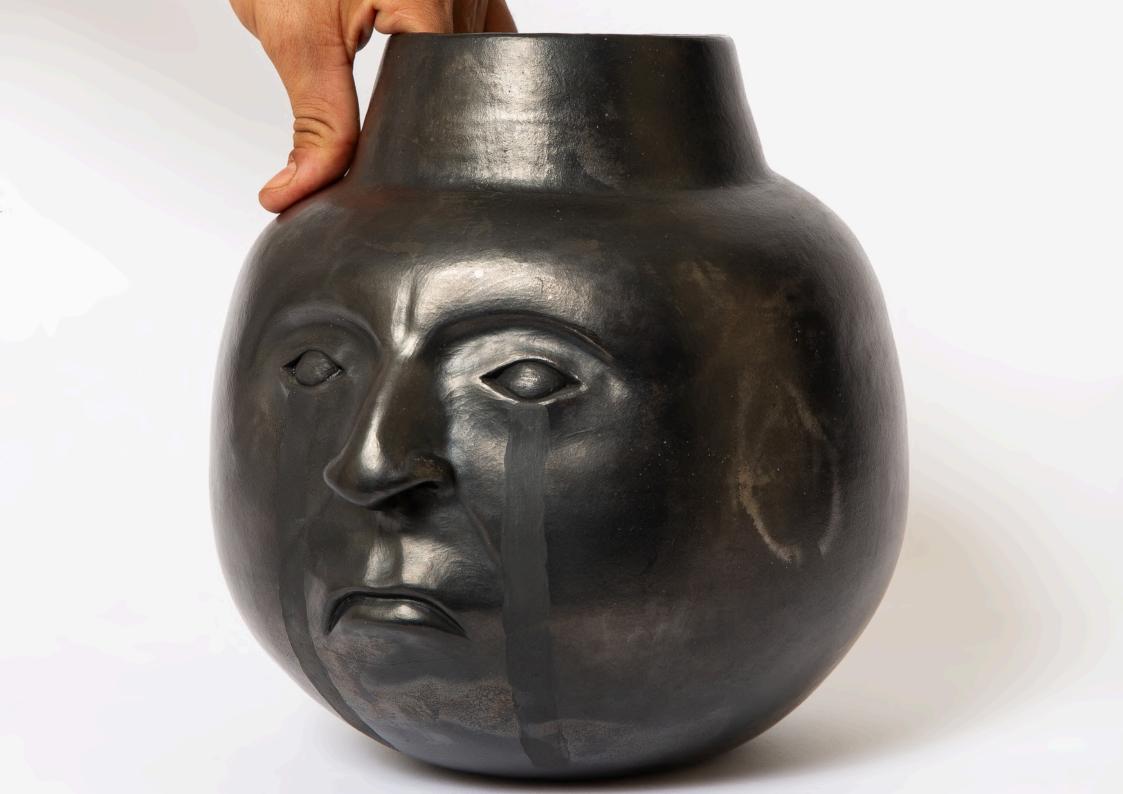

# RAPHAEL OBOÉ

c b a

a

a

a

bã

RAPHAEL OBOÉ, "Untitled," 2023

Clay, chamotte and sand, polishing with quartz stone, reduction firing | 24 x 23 x 23 cm EUR 4 400