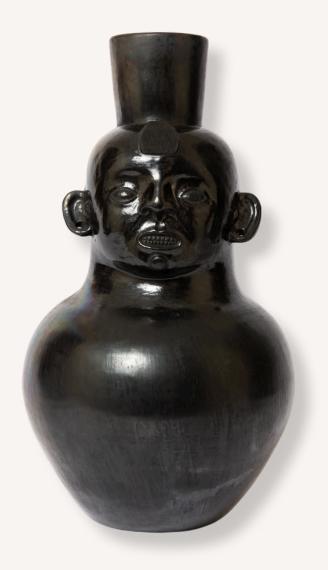

RAPHAEL OBOÉ, "Untitled," 2023

Clay, wood ash and chamotte, polishing with Obsidian, reduction firing  $\mid$  40 x 22 cm EUR 4 400

RAPHAEL OBOÉ, "Guerreiro Japí," 2023

Clay, wood ash and chamotte, painting with red iron oxide and white kaolin, negative style (smoky firing effect)  $18 \times 18 \times 18 \text{ cm}$  | EUR 4 400