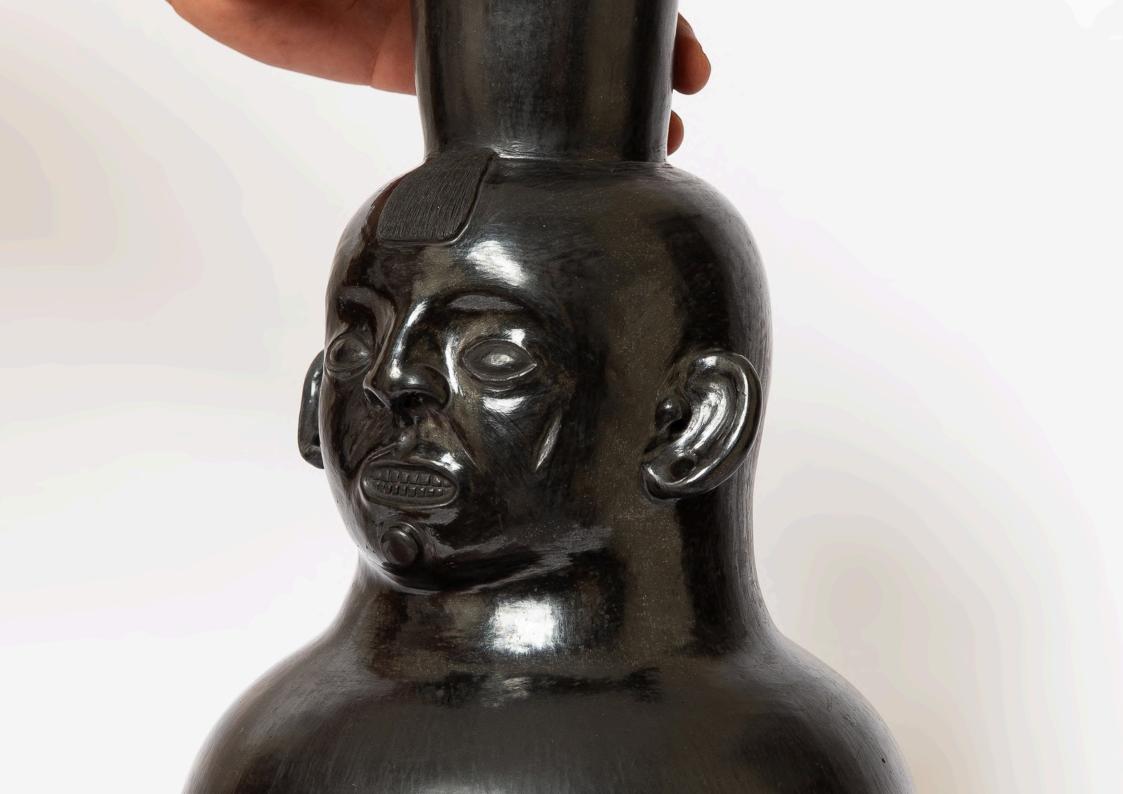

RAPHAEL OBOÉ, "Untitled," 2023

Clay, wood ash and chamotte, polishing with Obsidian, reduction firing  $\mid$  40 x 22 cm EUR 4 400

RAPHAEL OBOÉ, "Guerreiro Japí," 2023

Clay, wood ash and chamotte, painting with red iron oxide and white kaolin, negative style (smoky firing effect)  $18 \times 18 \times 18 \text{ cm}$  | EUR 4 400