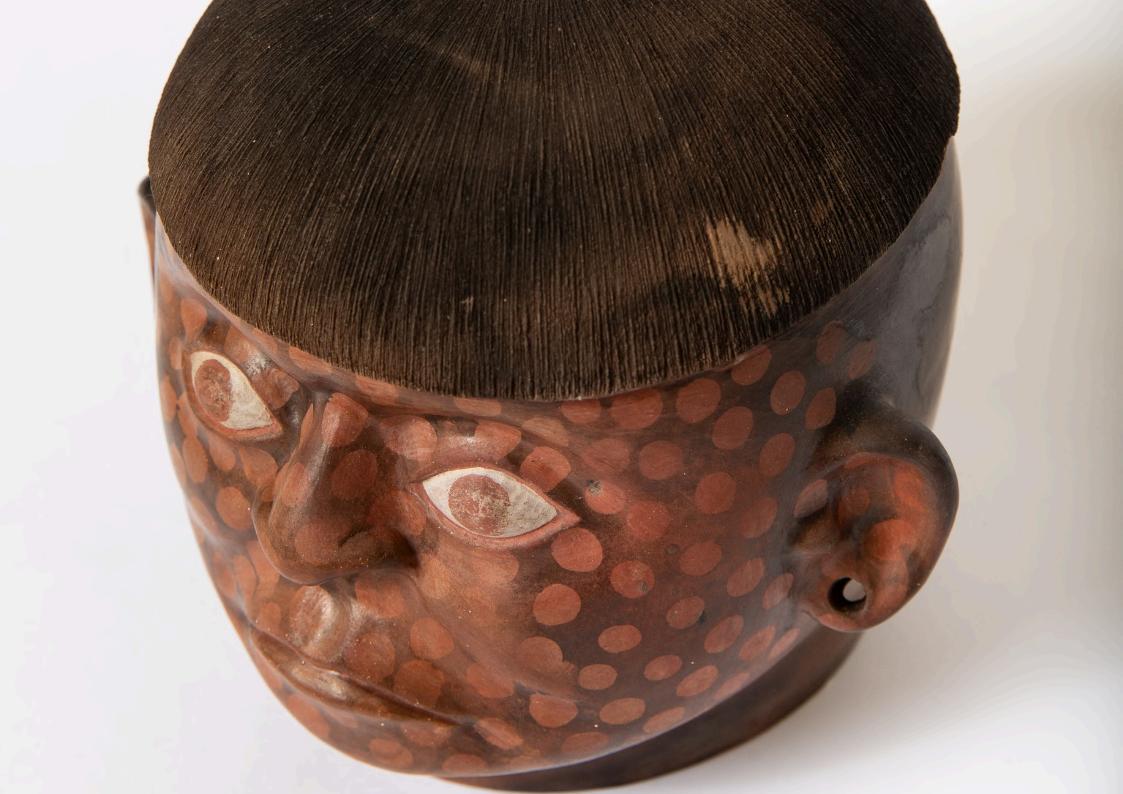

# RAPHAEL OBOÉ

c b a

a

a

a

bã

RAPHAEL OBOÉ, "Untitled," 2023

Clay, chamotte and sand, polishing with quartz stone, reduction firing | 24 x 23 x 23 cm EUR 4 400

RAPHAEL OBOÉ, "Untitled," 2023

Clay, wood ash and chamotte, polishing with Obsidian, reduction firing  $\mid$  40 x 22 cm EUR 4 400

RAPHAEL OBOÉ, "Guerreiro Japí," 2023

Clay, wood ash and chamotte, painting with red iron oxide and white kaolin, negative style (smoky firing effect)  $18 \times 18 \times 18 \text{ cm}$  | EUR 4 400